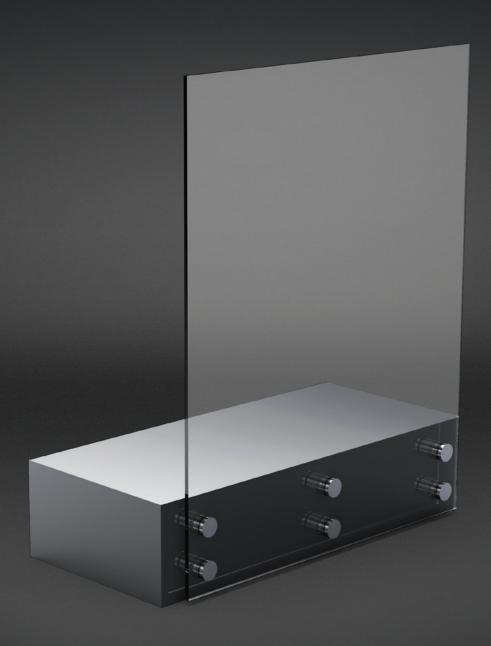

# MANSON® FRAMELESS GLASS FF BALUSTRADE

WHEN LESS IS MORE IN YOUR ARCHITECTURAL VISION, THE MANSON FRAMELESS GLASS BALUSTRADE SYSTEM IS A SLEEK SOLUTION WITH MINIMAL VISIBLE FIXINGS, PERFECT FOR THOSE WANTING A TRUE NON-OBSTRUCTIVE VIEW.

Manufactured using only the highest grade materials, the Manson Frameless Glass Balustrade system is modern, sleek and complements most styles of contemporary architecture.

### **FEATURES**

- Designed to ensure minimal visible fixings
- Easily configured to fit any sized space
- New Zealand made using highly durable marine-grade materials
- 12mm/15mm Toughened Glass
- 316 Stainless Steel fixings
- NZBC Compliant:
  - B1 Structure
- B2 Durability
- D1 Access Routes
- F4 Safety from Falling
- F9 Pool Fencing
- Occupancy Types: A, B, E & C3
- Custom sections available on request