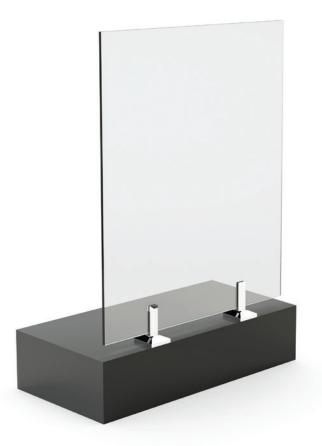

## MANSON® FRAMELESS GLASS TF BALUSTRADE

WHEN LESS IS MORE IN YOUR ARCHITECTURAL VISION, THE MANSON FRAMELESS GLASS BALUSTRADE SYSTEM IS A SLEEK SOLUTION WITH MINIMAL VISIBLE FIXINGS, PERFECT FOR THOSE WANTING A TRUE NON-OBSTRUCTIVE VIEW.

Manufactured using only the highest grade materials, the Manson Frameless Glass Balustrade system is modern, sleek and complements most styles of contemporary architecture.

## MANSON® FRAMELESS GLASS TF BALUSTRADE