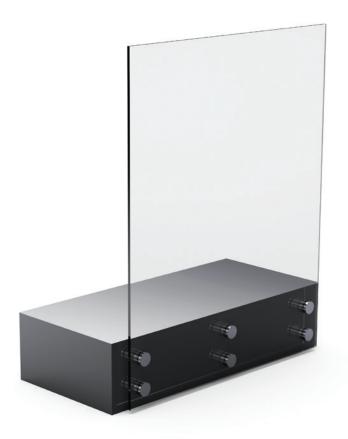

## MANSON® FRAMELESS GLASS TF BALUSTRADE

WHEN LESS IS MORE IN YOUR ARCHITECTURAL VISION, THE MANSON FRAMELESS GLASS BALUSTRADE SYSTEM IS A SLEEK SOLUTION WITH MINIMAL VISIBLE FIXINGS, PERFECT FOR THOSE WANTING A TRUE NON-OBSTRUCTIVE VIEW.

Manufactured using only the highest grade materials, the Manson Frameless Glass Balustrade system is modern, sleek and complements most styles of contemporary architecture.

### **FEATURES**

- Designed to ensure minimal visible fixings
- Easily configured to fit any sized space
- New Zealand made using highly durable marine-grade materials
- 12mm/15mm Toughened Glass
- 316 Stainless Steel fixings
- NZBC Compliant:
  - B1 Structure
- B2 Durability
- D1 Access Routes
- F4 Safety from Falling
- F9 Pool Fencing
- Occupancy Types: A, B, E & C3
- Custom sections available on request