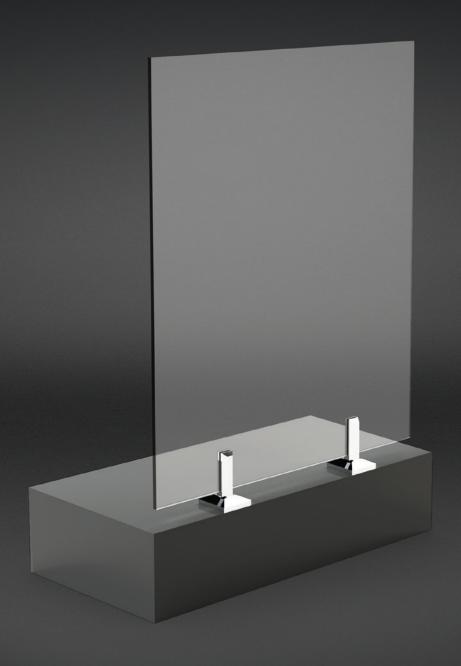

# MANSON® FRAMELESS GLASS FF BALUSTRADE

WHEN LESS IS MORE IN YOUR ARCHITECTURAL VISION, THE MANSON FRAMELESS GLASS BALUSTRADE SYSTEM IS A SLEEK SOLUTION WITH MINIMAL VISIBLE FIXINGS, PERFECT FOR THOSE WANTING A TRUE NON-OBSTRUCTIVE VIEW.

Manufactured using only the highest grade materials, the Manson Frameless Glass Balustrade system is modern, sleek and complements most styles of contemporary architecture.

## MANSON® FRAMELESS GLASS FF BALUSTRADE