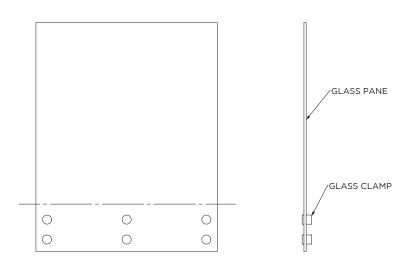

# MANSON® FRAMELESS GLASS FF BALUSTRADE

WHEN LESS IS MORE IN YOUR ARCHITECTURAL VISION, THE MANSON FRAMELESS GLASS BALUSTRADE SYSTEM IS A SLEEK SOLUTION WITH MINIMAL VISIBLE FIXINGS, PERFECT FOR THOSE WANTING A TRUE NON-OBSTRUCTIVE VIEW.

Manufactured using only the highest grade materials, the Manson Frameless Glass Balustrade system is modern, sleek and complements most styles of contemporary architecture.



## MANSON® FRAMELESS GLASS FF BALUSTRADE

### **GENERAL ARRANGEMENT**







### **FEATURES**

- Designed to ensure minimal visible fixings
- Easily configured to fit any sized space
- New Zealand made using highly durable marine-grade materials
- 12mm/15mm Toughened Glass
- 316 Stainless Steel fixings
- NZBC Compliant:
  - B1 Structure
- B2 Durability
- D1 Access Routes
- F4 Safety from Falling
- F9 Pool Fencing
- Occupancy Types: A, B, E & C3
- Custom sections available on request

### **FINISHES**

A wide range of exterior Powdercoat finishes are available. Duralloy or equivalent is the standard finish supplied unless stated otherwise and provides excellent resistance to weather and salt spray.



POWDERCOAT

## **WARRANTY**

All products installed by Manson Engineering, from the date of invoice, are fully warranted for the first two years. This warranty cov