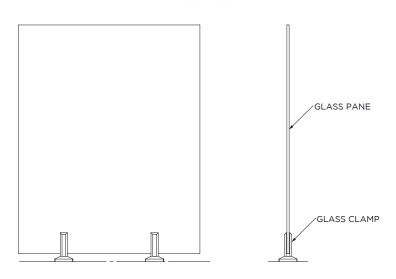

onentry, actuators, switches and electronics.

Powdercoating carries a warranty of a maintainable service life of 25 years, film integrity of 10 years and colour integrity of 7 years.

FOR MORE IMFORMATION OR DETAILED DESIGN DRAWINGS PLEASE CONTACT US ON 09 218 2494 OR EMAIL INFO@MANSONENGINEERING.CO.NZ





## MANSON® FRAMELESS GLASS TF BALUSTRADE

WHEN LESS IS MORE IN YOUR ARCHITECTURAL VISION, THE MANSON FRAMELESS GLASS BALUSTRADE SYSTEM IS A SLEEK SOLUTION WITH MINIMAL VISIBLE FIXINGS, PERFECT FOR THOSE WANTING A TRUE NON-OBSTRUCTIVE VIEW.

Manufactured using only the highest grade materials, the Manson Frameless Glass Balustrade system is modern, sleek and complements most styles of contemporary architecture.



## MANSON® FRAMELESS GLASS TF BALUSTRADE

### **GENERAL ARRANGEMENT**







### **FEATURES**

- Designed to ensure minimal visible fixings
- Easily configured to fit any sized space
- New Zealand made using highly durable marine-grade materials
- 12mm/15mm Toughened Glass
- 316 Stainless Steel fixings
- NZBC Compliant:
  - B1 Structure
- B2 Durability
- D1 Access Routes
- F4 Safety from Falling
- F9 Pool Fencing
- Occupancy Types: A, B, E & C3
- Custom sections available on request

### **FINISHES**

A wide range of exterior Powdercoat finishes are available. Duralloy or equivalent is the standard finish supplied unless stated otherwise and provides excellent resistance to weather and salt spray.



POWDERCOAT

## **WARRANTY**

All products installed by Manson Engineering, from the date of invoice, are fully warranted for the first two years. This warranty cov