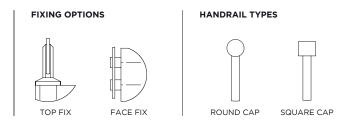

### **FEATURES**

- Designed to ensure minimal visible fixings
- Easily configured to fit any sized space
- New Zealand made using highly durable marine-grade materials
- 12mm/15mm Toughened Glass
- 316 Stainless Steel fixings
- NZBC Compliant:
  - B1 Structure
- B2 Durability
- D1 Access Routes
- F4 Safety from Falling
- F9 Pool Fencing
- Occupancy Types: A, B, E & C3
- Custom sections available on request