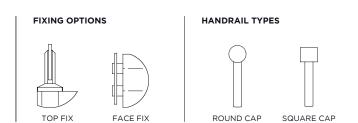

### **FEATURES**

- Designed to ensure minimal visible fixings
- Easily configured to fit any sized space
- New Zealand made using highly durable marine-grade materials
- 12mm/15mm Toughened Glass
- 316 Stainless Steel fixings
- NZBC Compliant:
  - B1 Structure
- B2 Durability
- D1 Access Routes
- F4 Safety from Falling
- F9 Pool Fencing
- Occupancy Types: A, B, E & C3
- Custom sections available on request