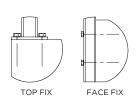

#### FIXING OPTIONS

CURVED

ADDITIONAL HANDRAIL TYPES

50x25

50x50

SECTIONS

RECTANGULAR

#### FIXING OPTIONS

#### FIXING OPTIONS

ADDITIONAL HANDRAIL TYPES

SECTIONS