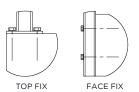

#### FIXING OPTIONS

CURVED

ADDITIONAL HANDRAIL TYPES

50x25

50x50

SECTIONS

RECTANGULAR

#### FIXING OPTIONS

#### FIXING OPTIONS

ADDITIONAL HANDRAIL TYPES

SECTIONS