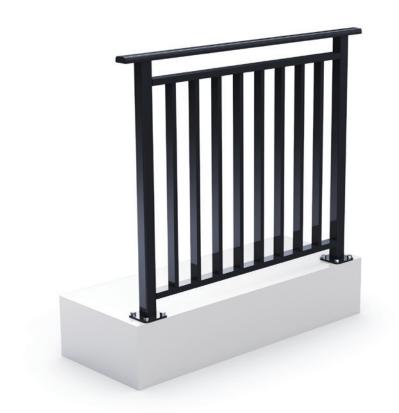

### MANSON® ORIGIN TF BALUSTRADE

#### **GENERAL ARRANGEMENT**

SECTIONS

50x25

50x50