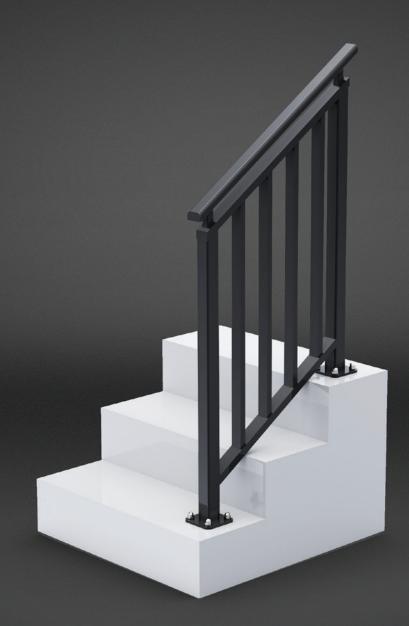

OR EMAIL INFO@MANSONENGINEERING.CO.NZ

MANSON



MANSONENGINEERING.CO.NZ © Manson Engineering Limited, 2021.

#### FEATURES

- Designed to ensure minimal visible fixings
- Easily configured to fit any sized space
- Can be top or faced fix to suit your requirements
- New Zealand made using highly durable marine-grade materials
- 316 Stainless Steel fixings
- NZBC Compliant:
  - B1 Structure
  - B2 Durability
  - D1 Access Routes
  - F4 Safety from Falling
  - F9 Pool Fencing
- Occupancy Types: A, B, E & C3
- Custom sections available on request

#### **FINISHES**

A wide range of exterior Powdercoat finishes are available. Duralloy or equivalent is the standard finish supplied unless stated otherwise and provides excellent resistance to weather and salt spray.



ADDITIONAL HANDRAIL TYPES



# MANSON® ORIGIN STAIR BALUSTRADE

#### EASILY CUSTOMISED TO FIT ANY SPACE, THE MANSON ORIGIN BALUSTRADE SYSTEM IS PERFECT FOR MORE TRADITIONAL FORMS OF ARCHITECTURE.

Tougher than timber and lighter than steel, Manson Origin Balustrades are a smart choice when specifying your next project. Designed and built in New Zealand using ultra-durable, marine-grade materials.



### MANSON® ORIGIN STAIR BALUSTRADE

#### **GENERAL ARRANGEMENT**





#### FIXING OPTIONS



ADDITIONAL HANDRAIL TYPES



SECTIONS

#### **FEATURES**

- Designed to ensure minimal visible fixings
- Easily configured to fit any sized space
- Can be top or faced fix to suit your requirements
- New Zealand made using highly durable marine-grade materials
- 316 Stainless Steel fixings
- NZBC Compliant:
- B1 Structure
- B2 D