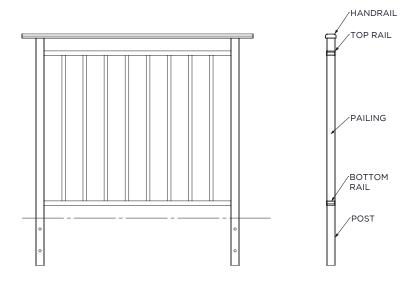

# MANSON® ORIGIN FF BALUSTRADE

#### EASILY CUSTOMISED TO FIT ANY SPACE, THE MANSON ORIGIN BALUSTRADE SYSTEM IS PERFECT FOR MORE TRADITIONAL FORMS OF ARCHITECTURE.

Tougher than timber and lighter than steel, Manson Origin Balustrades are a smart choice when specifying your next project. Designed and built in New Zealand using ultra-durable, marine-grade materials.



### MANSON® ORIGIN FF BALUSTRADE

#### **GENERAL ARRANGEMENT**





#### FIXING OPTIONS



CURVED



ADDITIONAL HANDRAIL TYPES

50x25

50x50

SECTIONS

RECTANGULAR

#### **FEATURES**

- Designed to ensure minimal visible fixings
- Easily configured to fit any sized space
- Can be top or faced fix to suit your requirements
- New Zealand made using highly durable marine-grade materials
- 316 Stainless Steel fixings
- NZBC Compliant:
  - B1 Structure
  - B2 Durability
  - D1 Access Routes
  - F4 Safety from Falling
- F9 Pool Fencing
- Occupancy Types: A, B, E & C3
- Custom sections available on request

#### **FINISHES**

A wide range of exterior Powdercoat finishes are available. Duralloy or equivalent is the standard finish supplied unless stated otherwise and provides excellent resistance to weather and salt spray.



#### WARRANTY

All products installe