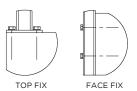

#### FIXING OPTIONS

CURVED

ADDITIONAL HANDRAIL TYPES

50x25

50x50

SECTIONS

RECTANGULAR

#### FIXING OPTIONS

#### FIXING OPTIONS

ADDITIONAL HANDRAIL TYPES

SECTIONS