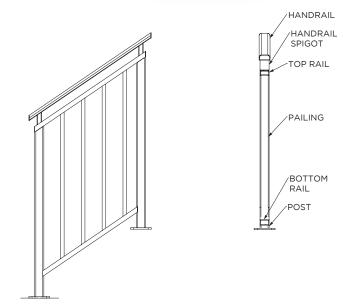

from Falling
  - F9 Pool Fencing
- Occupancy Types: A, B, E & C3
- Custom sections available on request

#### **FINISHES**

A wide range of exterior Powdercoat finishes are available. Duralloy or equivalent is the standard finish supplied unless stated otherwise and provides excellent resistance to weather and salt spray.



ADDITIONAL HANDRAIL TYPES



# MANSON® ORIGIN STAIR BALUSTRADE

#### EASILY CUSTOMISED TO FIT ANY SPACE, THE MANSON ORIGIN BALUSTRADE SYSTEM IS PERFECT FOR MORE TRADITIONAL FORMS OF ARCHITECTURE.

Tougher than timber and lighter than steel, Manson Origin Balustrades are a smart choice when specifying your next project. Designed and built in New Zealand using ultra-durable, marine-grade materials.



### MANSON® ORIGIN STAIR BALUSTRADE

#### **GENERAL ARRANGEMENT**





#### FIXING OPTIONS



ADDITIONAL HANDRAIL TYPES



SECTIONS

#### **FEATURES**

- Designed to ensure minimal visible fixings
- Easily configured to fit any sized space
- Can be top or faced fix to suit your requirements
- New Zealand made using highly durable marine-grade materials
- 316 Stainless Steel fixings
- NZBC Compliant:
- B1 Structure
- B2 Durability
- D1 Access Routes
- F4 Safety from Falling
- F9 Pool Fencing
- Occupancy Types: A, B, E & C3
- Custom sections available on request

#### **FINISHES**

A wide range of exterior Powdercoat finishes are available. Duralloy or equivalent is the standard finish supplied unless stated otherwise and provides excellent resistance to weather and salt spray.



#### WARRANTY

All products installed by Manson Engineering, from the date of i