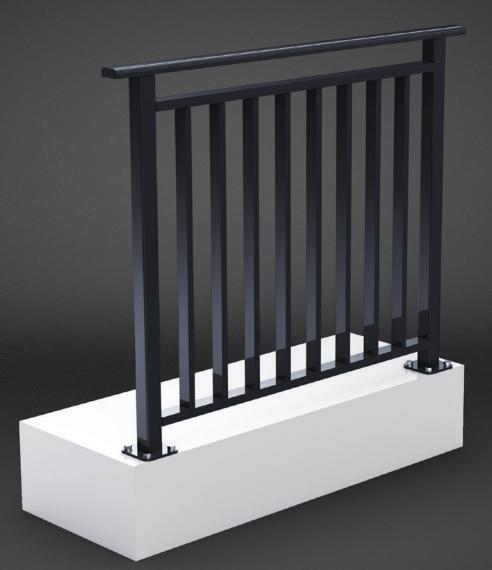

#### **GENERAL ARRANGEMENT**

#### **FEATURES**

- Designed to ensure minimal visible fixings
- Easily configured to fit any sized space
- Can be top or faced fix to suit your requirements
- New Zealand made using highly durable marine-grade materials
- 316 Stainless Steel fixings
- NZBC Compliant:
  - B1 Structure
  - B2 Durability
  - D1 Access Routes
  - F4 Safety from Falling
- F9 Pool Fencing
- Occupancy Types: A, B, E & C3
- Custom sections available on request