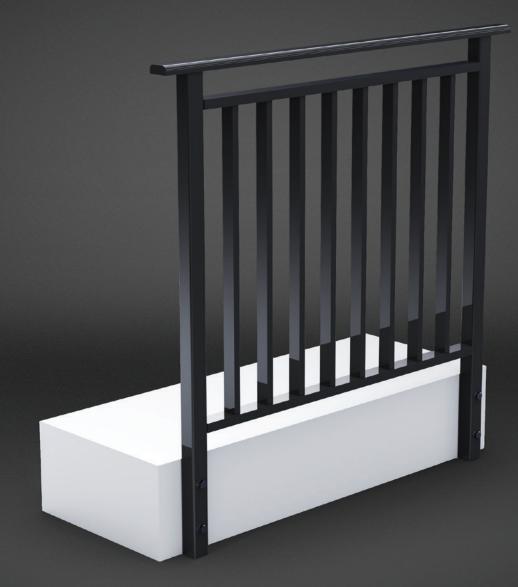

# MANSON® ORIGIN FF BALUSTRADE

#### EASILY CUSTOMISED TO FIT ANY SPACE, THE MANSON ORIGIN BALUSTRADE SYSTEM IS PERFECT FOR MORE TRADITIONAL FORMS OF ARCHITECTURE.

Tougher than timber and lighter than steel, Manson Origin Balustrades are a smart choice when specifying your next project. Designed and built in New Zealand using ultra-durable, marine-grade materials.

#### **GENERAL ARRANGEMENT**