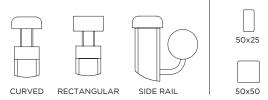

#### FIXING OPTIONS

CURVED

ADDITIONAL HANDRAIL TYPES

50x25

50x50

SECTIONS

RECTANGULAR

ADDITIONAL HANDRAIL TYPES

#### FIXING OPTIONS

ADDITIONAL HANDRAIL TYPES

SECTIONS