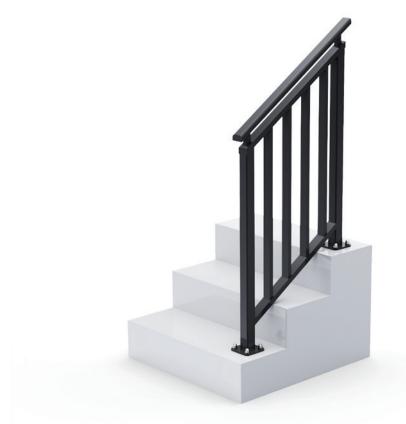

ty from Falling
  - F9 Pool Fencing
- Occupancy Types: A, B, E & C3
- Custom sections available on request

#### **FINISHES**

A wide range of exterior Powdercoat finishes are available. Duralloy or equivalent is the standard finish supplied unless stated otherwise and provides excellent resistance to weather and salt spray.



ADDITIONAL HANDRAIL TYPES



# MANSON® ORIGIN STAIR BALUSTRADE

#### EASILY CUSTOMISED TO FIT ANY SPACE, THE MANSON ORIGIN BALUSTRADE SYSTEM IS PERFECT FOR MORE TRADITIONAL FORMS OF ARCHITECTURE.

Tougher than timber and lighter than steel, Manson Origin Balustrades are a smart choice when specifying your next project. Designed and built in New Zealand using ultra-durable, marine-grade materials.



### MANSON® ORIGIN STAIR BALUSTRADE

#### **GENERAL ARRANGEMENT**





#### FIXING OPTIONS



ADDITIONAL HANDRAIL TYPES



SECTIONS

#### **FEATURES**

- Designed to ensure minimal visible fixings
- Easily configured to fit any sized space
- Can be top or faced fix to suit your requirements
- New Zealand made using highly durable marine-grade materials
- 316 Stainless Steel fixings
- NZBC Compliant:
- B1 Structure
- B2 Durability
- D1 Access Routes
- F4 Safety from Falling
- F9 Pool Fencing
- Occupancy Types: A, B, E & C3
- Custom sections available on request

#### **FINISHES**

A wide range of exterior Powdercoat finishes are available. Duralloy or equivalent is the standard finish supplied unless stated otherwise and provides excellent resistance to weather and salt spray.



#### WARRANTY

All products installed by Manson Engineering, from the date of