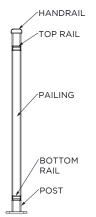

actuators, switches and electronics.

Powdercoating carries a warranty of a maintainable service life of 25 years, film integrity of 10 years and colour integrity of 7 years.

FOR MORE IMFORMATION OR DETAILED DESIGN DRAWINGS PLEASE CONTACT US ON 09 218 2494 OR EMAIL INFO@MANSONENGINEERING.CO.NZ



MANSONENGINEERING.CO.NZ © Manson Engineering Limited, 2021.



# MANSON® ORIGIN TF BALUSTRADE

## EASILY CUSTOMISED TO FIT ANY SPACE, THE MANSON ORIGIN BALUSTRADE SYSTEM IS PERFECT FOR MORE TRADITIONAL FORMS OF ARCHITECTURE.

Tougher than timber and lighter than steel, Manson Origin Balustrades are a smart choice when specifying your next project. Designed and built in New Zealand using ultra-durable, marine-grade materials.



### MANSON® ORIGIN TF BALUSTRADE

#### **GENERAL ARRANGEMENT**







SECTIONS

50x25

50x50

#### FIXING OPTIONS







#### WARRANTY

All products installed by Manson Engineering, from the date of invoice, are fully warranted for the first two years. This warranty covers workmanship, louvres, and all componentry, actuators, switches and electronics.

Powdercoating carries a warranty of a maintainable service life of 25 years, film integrity of 10 years and colour integrity of 7 years.

FOR MORE IMFORMATION OR DETAILED DESIGN DRAWINGS PLEASE CONTACT US ON 09 218 2494 OR EMAIL INFO@MANSONENGINEERING.CO.NZ

MANSON



MANSONENGINEERING.CO.NZ © Manson Engineering Limited, 2021.

#### FEATURES

- Designed to ensure minimal visible fixings
- Easily configured to fit any sized space
- Can be top or faced fix to suit your requirements
- New Zealand made using hig