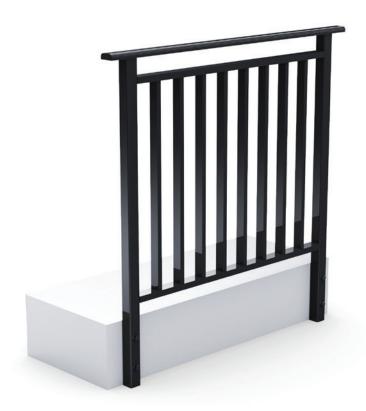

# MANSON® ORIGIN TF BALUSTRADE

## EASILY CUSTOMISED TO FIT ANY SPACE, THE MANSON ORIGIN BALUSTRADE SYSTEM IS PERFECT FOR MORE TRADITIONAL FORMS OF ARCHITECTURE.

Tougher than timber and lighter than steel, Manson Origin Balustrades are a smart choice when specifying your next project. Designed and built in New Zealand using ultra-durable, marine-grade materials.

### MANSON® ORIGIN TF BALUSTRADE